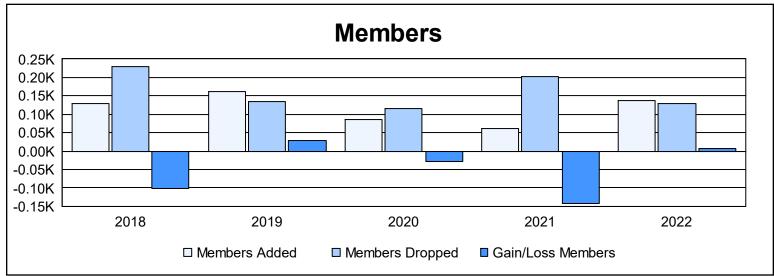

District 20 W As of June 2022 Cumulative

| Year      | New<br>Clubs | Dropped<br>Clubs | Gain/<br>Loss<br>Clubs | New<br>Members | Charter<br>Members | Reinstate<br>Members | Transfer<br>Members | Total<br>Member<br>Added | Total<br>Members<br>Dropped | Gain/<br>Loss<br>Members |
|-----------|--------------|------------------|------------------------|----------------|--------------------|----------------------|---------------------|--------------------------|-----------------------------|--------------------------|
| 2017-2018 | 0            | 1                | -1                     | 99             | 2                  | 18                   | 9                   | 128                      | 230                         | -102                     |
| 2018-2019 | 0            | 3                | -3                     | 120            | 4                  | 10                   | 29                  | 163                      | 135                         | 28                       |
| 2019-2020 | 0            | 0                | 0                      | 73             | 1                  | 9                    | 4                   | 87                       | 116                         | -29                      |
| 2020-2021 | 0            | 2                | -2                     | 43             | 0                  | 12                   | 6                   | 61                       | 203                         | -142                     |
| 2021-2022 | 0            | 0                | 0                      | 109            | 2                  | 21                   | 6                   | 138                      | 130                         | 8                        |
| Average   | 0            | 1                | -1                     | 89             | 2                  | 14                   | 11                  | 115                      | 163                         | -47                      |